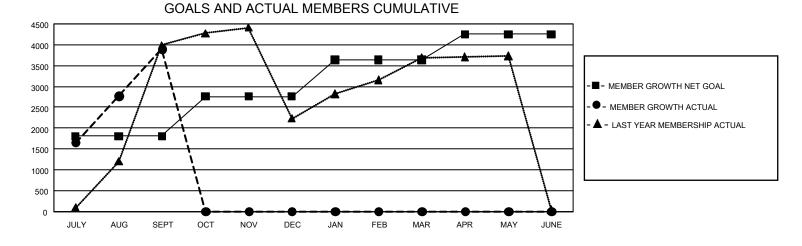

## GAT MONTHLY MEMBERSHIP PROGRESS REPORT

GMT Constitutional Area 6 - S, Group C

REPORT DOES NOT INCLUDE CLUBS IN UNDISTRICTED AREAS.

| Clubs                 |               |           |               | Members               |                          |                         |                                                    |
|-----------------------|---------------|-----------|---------------|-----------------------|--------------------------|-------------------------|----------------------------------------------------|
| RESULTS FOR 2024-2025 |               |           |               | RESULTS FOR 2024-2025 |                          |                         |                                                    |
| QUARTER               | NEW CLUB GOAL | NEW CLUBS | DROPPED CLUBS |                       | EMBER GROWTH NET<br>GOAL | MEMBER GROWTH<br>ACTUAL | DROPPED MEMBERS<br>ACTUAL (including<br>transfers) |
| JULY/AUG/SEPT         | 408           | 184       | 33            | JULY/AUG/SEPT         | 1804                     | 6,140                   | 1,873                                              |
| OCT/NOV/DEC           | 15            | 0         | 0             | OCT/NOV/DEC           | 957                      | 0                       | 0                                                  |
| JAN/FEB/MAR           | 195           | 0         | 0             | JAN/FEB/MAR           | 879                      | 0                       | 0                                                  |
| APR/MAY/JUNE          | 141           | 0         | 0             | APR/MAY/JUNE          | 615                      | 0                       | 0                                                  |