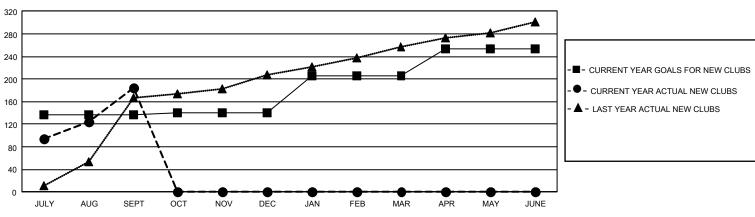

## GAT MONTHLY MEMBERSHIP PROGRESS REPORT

GMT Constitutional Area 6 - S, Group C

REPORT DOES NOT INCLUDE CLUBS IN UNDISTRICTED AREAS.

| Clubs                 |               |           |               | Members               |                          |                         |                                                    |
|-----------------------|---------------|-----------|---------------|-----------------------|--------------------------|-------------------------|----------------------------------------------------|
| RESULTS FOR 2024-2025 |               |           |               | RESULTS FOR 2024-2025 |                          |                         |                                                    |
| QUARTER               | NEW CLUB GOAL | NEW CLUBS | DROPPED CLUBS |                       | EMBER GROWTH NET<br>GOAL | MEMBER GROWTH<br>ACTUAL | DROPPED MEMBERS<br>ACTUAL (including<br>transfers) |
| JULY/AUG/SEPT         | 408           | 184       | 33            | JULY/AUG/SEPT         | 1804                     | 6,140                   | 1,873                                              |
| OCT/NOV/DEC           | 15            | 0         | 0             | OCT/NOV/DEC           | 957                      | 0                       | 0                                                  |
| JAN/FEB/MAR           | 195           | 0         | 0             | JAN/FEB/MAR           | 879                      | 0                       | 0                                                  |
| APR/MAY/JUNE          | 141           | 0         | 0             | APR/MAY/JUNE          | 615                      | 0                       | 0                                                  |